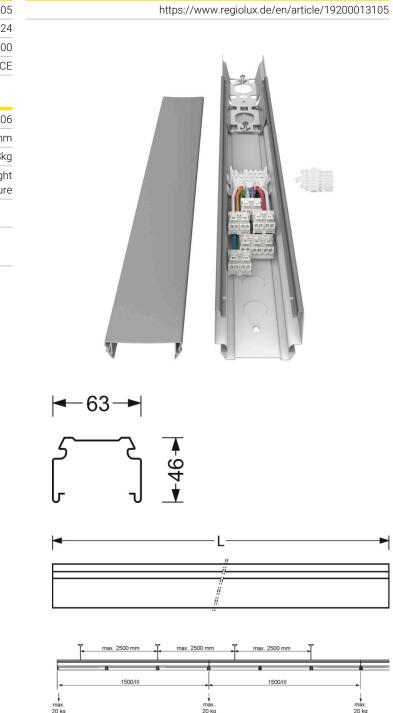

## Mounting rail - Outfeed 11-pin

Mounting rail made of profiled, torsion-resistant sheet steel, pre-galvanised; blank cover and rail connector for SRT quick-fit mounting system module length /500; Housing colour silver grey/white aluminium RAL 9006; Outfeed by means of plug and cable with 2-fold plug-type connection terminals 11x1.5-2.5mm<sup>2</sup>, suitable for the connection of flexible and rigid supply cables as central feed with feed adapter SRTA-7E;. Cover cap for start of light run is included in the scope of supply. for SRT

## **CHARACTERISTICS DEEP-LINK** Order number 19200013105 EAN number 4020863448524 Commodity code 94059900 **Certification mark** IP 20/40, Protection class I, Indoor, CE MECHANICS Housing colour silver grey/white aluminium RAL 9006 Dimensions (LxWxH/DxH) 500mm x 63mm x 46mm Weight (net) 0.78kg Type of installation Mounting rail system installation, Light structure

## Dimensions

|--|

General warranty conditions: www.regiolux.de/en/Service/Warranty Regiolux GmbH - www.regiolux.de -Subject to changes - 03.05.2024